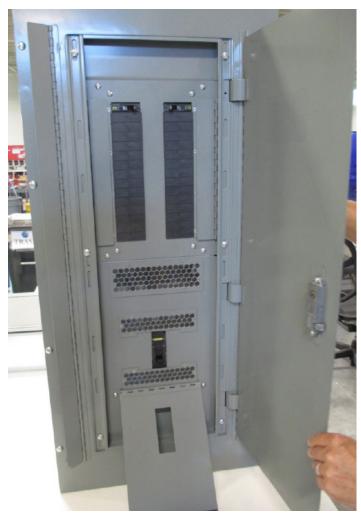

## Flex IR Custom Solution Examples

Replacement of Dead Front Panel With Custom Windows

FLEX IR Low Voltage Busbar Inspection Window

Vertical Custom Panel Gutter Cover

**Dry Transformer Custom Panel**