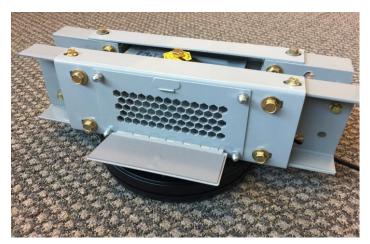

## Flex IR Custom Solution Examples

Replacement of Dead Front Panel With Custom Windows

FLEX IR Low Voltage Busbar Inspection Window

Vertical Custom Panel Gutter Cover

**Dry Transformer Custom Panel**