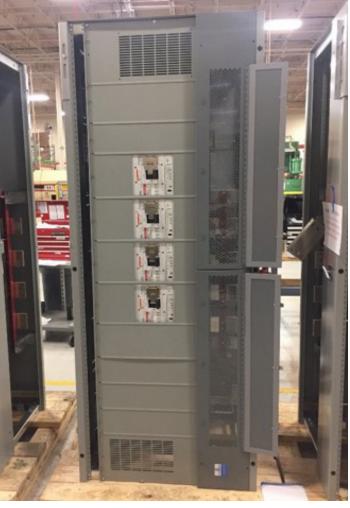

## Flex IR Custom Solution Examples

Replacement of Dead Front Panel With Custom Windows

FLEX IR Low Voltage Busbar Inspection Window

Vertical Custom Panel Gutter Cover

**Dry Transformer Custom Panel**